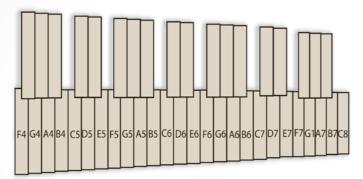

ular, easy to transport and equipped with VCL set up.

With just a 'press on the pedal' the height of the instrument can be easily adjusted. Comfort lifting

resulting in a total free frame suspension, is realized by using durable gassprings ro create an

optimum of playing comfort.



to avoid the common and major problem with layers........... On top of that, the parsuspension and layer are integrated.

One solution, on unique concept!

When only the best is good enough!

### Floating Bar Suspension | FBS

Most notable is the new Floating Bar Suspension System (FBS). This proprietary bar support system actually increases bar resonance by 20%! Precision laser cut bar support arms are angled to insure that each and every bar is supported exactly to the nodal point.



#### RANGE OVERVIEW



#### DIMENSIONS & WEIGHT



#### PACKED WEIGHT AND DIMENSIONS CCX 4003

| Boxnumber  | Content          | Box Sizes |                | Weight |     |
|------------|------------------|-----------|----------------|--------|-----|
|            |                  | CM        | INCH           | KG     | LBS |
| Box 1 of 2 | Frame/Resonators | 85x60x41  | 33.5x23.6x16.1 | 40     | 88  |
| Box 2 of 2 | Stand/Bars       | 77x62x44  | 30.3x24.4x17.3 | 35     | 77  |





# Vancore Nederland b.v.

Tolhuswei 7a - 9 8501 ZP JOURE - The Netherlands Tel: +31 513 415127

Fax: +31 513 413038 Email: info@vancore.nl

# WWW.VANCORE.COM