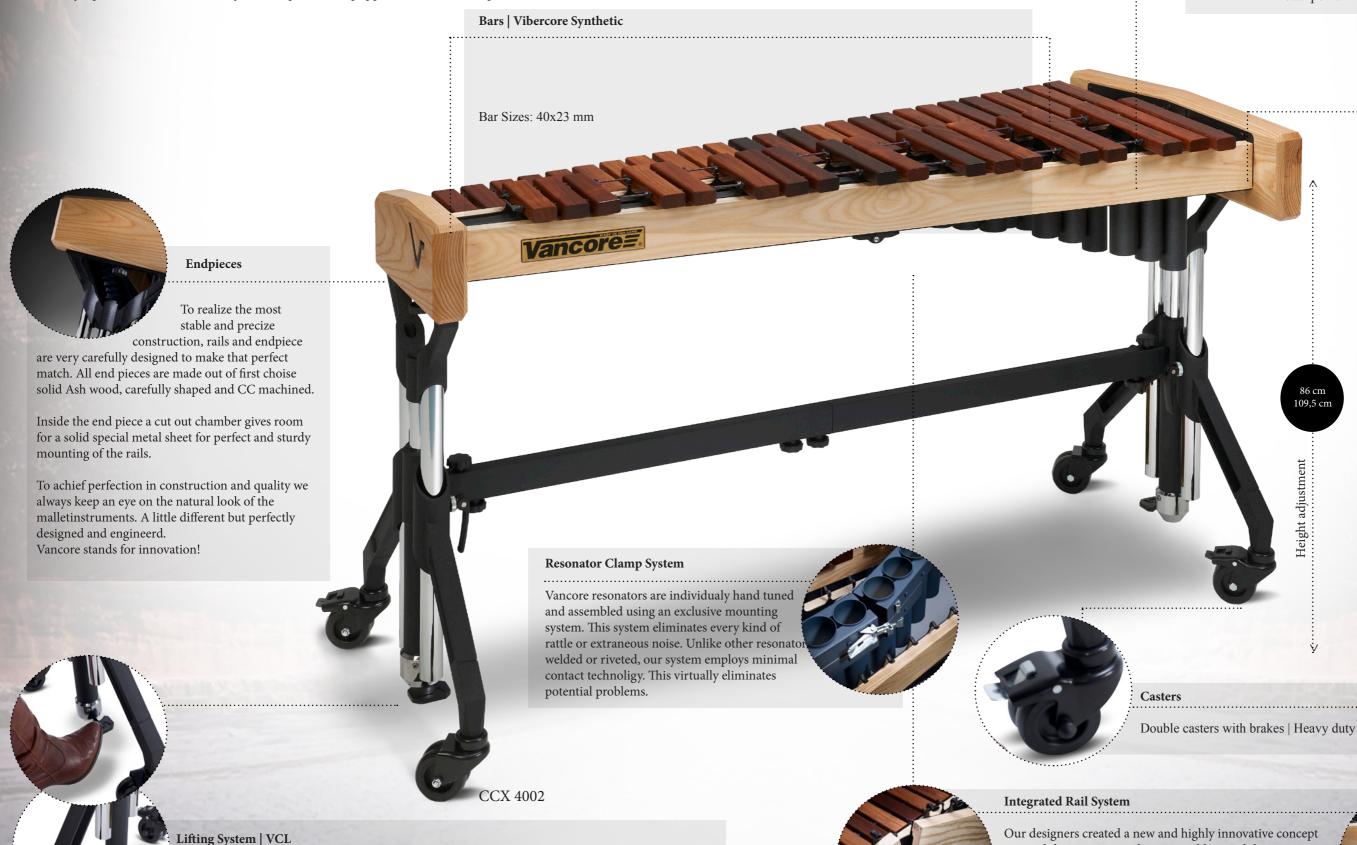

# Custom Classic Series 4000 Series | CCX 4003

These excellent series of xylophones come with a chioce of Honduran Rosewood, African Padouk or Vibercore synthetic bars. All xylophones are modular, easy to transport and equipped with VCL set up.

With just a 'press on the pedal' the height of the instrument can be easily adjusted. Comfort lifting

resulting in a total free frame suspension, is realized by using durable gassprings ro create an

optimum of playing comfort.

to avoid the common and major problem with layers........... On top of that, the parsuspension and layer are integrated.

One solution, on unique concept!

When only the best is good enough!

### Floating Bar Suspension | FBS

Most notable is the new Floating Bar Suspension System (FBS). This proprietary bar support system actually increases bar resonance by 20%! Precision laser cut bar support arms are angled to insure that each and every bar is supported exactly to the nodal point.