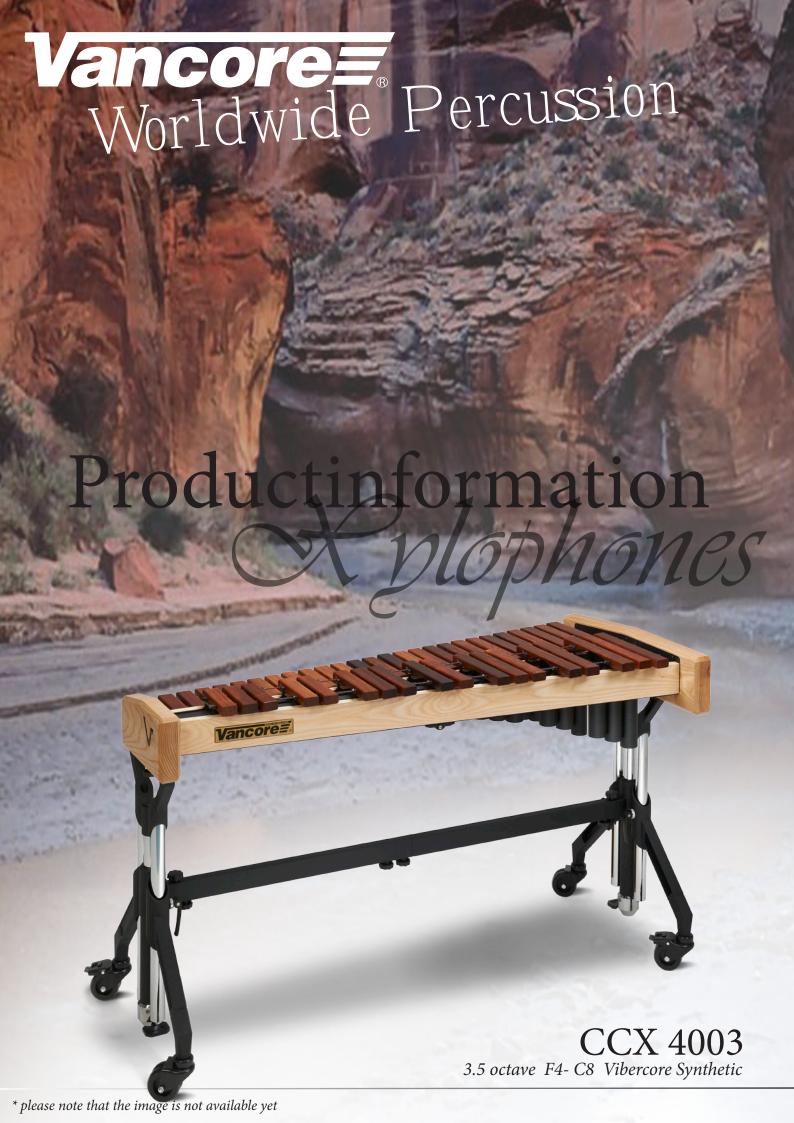

# Custom Classic Series 4000 Series | CCX 4003

These excellent series of xylophones come with a chioce of Honduran Rosewood, African Padouk or Vibercore synthetic bars. All xylophones are modular, easy to transport and equipped with VCL set up.