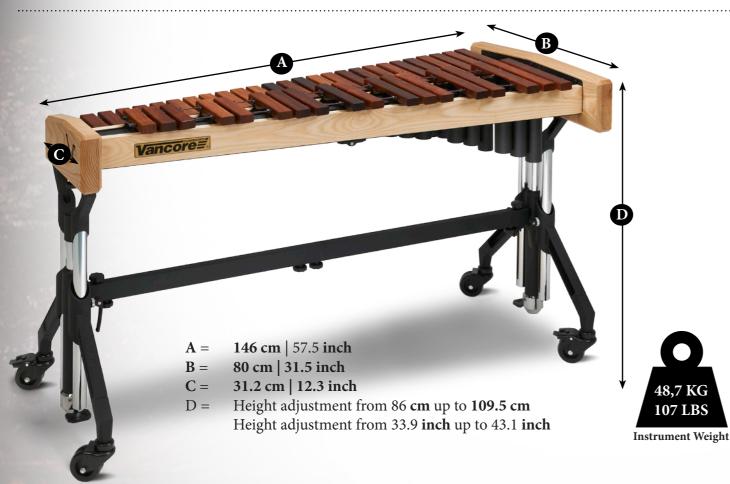

equipped with VCL set up.

With just a 'press on the pedal' the height of the instrument can be easily adjusted. Comfort lifting

resulting in a total free frame suspension, is realized by using durable gassprings ro create an

optimum of playing comfort.



to avoid the common and major problem with layers........... On top of that, the parsuspension and layer are integrated.

One solution, on unique concept!

When only the best is good enough!

### Floating Bar Suspension | FBS

Most notable is the new Floating Bar Suspension System (FBS). This proprietary bar support system actually increases bar resonance by 20%! Precision laser cut bar support arms are angled to insure that each and every bar is supported exactly to the nodal point.



#### RANGE OVERVIEW



#### DIMENSIONS & WEIGHT



#### PACKED WEIGHT AND DIMENSIONS CCX 4003

| Boxnumber  | Content          | Box Sizes |                | Weight |     |
|------------|------------------|-----------|----------------|--------|-----|
|            |                  | CM        | INCH           | KG     | LBS |
| Box 1 of 2 | Frame/Resonators | 85x60x41  | 33.5x23.6x16.1 | 40     | 88  |
| Box 2 of 2 | Stand/Bars       | 77x62x44  | 30.3x24.4x17.3 | 35     | 77  |





# Vancore Nederland b.v.

Tolhuswei 7a - 9 8501 ZP JOURE - The Netherlands Tel: +31 513 415127

Fax: +31 513 413038 Email: info@vancore.nl

# WWW.VANCORE.COM