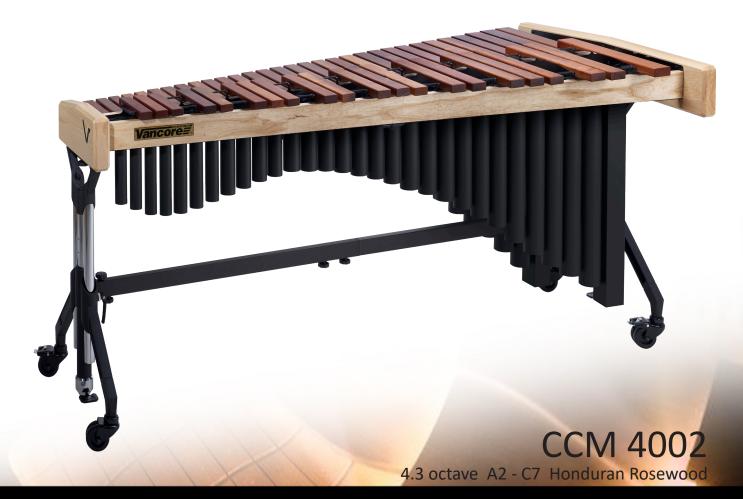

### **Custom Classic Series 4000 Series**

Our 4000 series are designed for the 'gigging' marimba players. The frames, resonators and stands are modular and very easy to break down, transport and set-up. The unique 'step on the pedal' VCL System provides a total height adjustment in just seconds. The 4000 series marimbas are available with premium Honduran Rosewood, Concert Quality African Padouk or Vibercore Synthetic barsets.

Bars | Honduran Rosewood

Material: Selected Honduran Rosewood | Dalbergia Stevensoni As a premium qualified manufacturer, we use the best available wood for manufacturing these premium marimbas. Carefull selection, dedicated drying procedures, CC drilling and shaping and precisely computer controlled tuning methods are ingredients leading to a combination of perfection and skills.

Barsizes: 65x27 | 58x25 | 53x25 | 48x25 | 44x23 | 40x21 mm

> Vancore Custom Classic 4000 series | the ultimate in sound and quality!