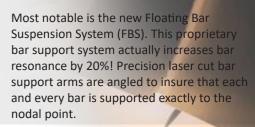

d to make that perfect match.

> Height adjustable through our patented VCL System.

Lifting System | VCL

With just a 'press on the pedal' the height of the instrument can be easily adjusted. Comfort lifting resulting in a total free frame suspension, is realized by using durable gassprings ro create an optimum of playing comfort.

> Vancore Custom Classic 4000 series | the ultimate in sound and quality!

#### **Resonator Clamp System**

Vancore resonators are individually hand tuned and Vancore resonators are individually hand tuned and assembled using an exclusive mounting system. This system eliminates every kind of rattle. Unlike other resonators, welded or riveted, our system employs minimal contact technology, this eliminates potential problems.

#### Floating Bar Suspension | FBS



#### Integrated Rail System



Our designers created a new and highly innovative concept to avoid the common and major problem with layers. On top of that, the barsuspension and layer are integrated. One solution, one unique concept!

#### Casters

All stands are equiped with double rolled casters for easy operation. Carefully choosed casters come with high grade bearings and brakes.

| Boxnumber  | Content          | Box Sizes     |                | Weight |      |
|------------|------------------|---------------|----------------|--------|------|
|            |                  | СМ            | INCH           | KG     | LBS  |
| Box 1 of 2 | Frame/Resonators | 114 x 85 x 48 | 44.1x32.7x18.1 | 64.9   | 143  |
| Box 2 of 2 | Stand/Bars       | 77 x 62 x 44  | 30.3x24.4x17.3 | 41     | 90