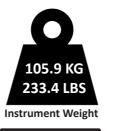

#### Casters

All stands are equiped with double rolled casters for easy operation. Carefully choosed casters come with high grade bearings and brakes.

| Boxnumber  | Content          | Box Sizes     |                | Weight |      |
|------------|------------------|---------------|----------------|--------|------|
|            |                  | СМ            | INCH           | KG     | LBS  |
| Box 1 of 2 | Frame/Resonators | 114 x 85 x 48 | 44.1x32.7x18.1 | 64.9   | 143  |
| Box 2 of 2 | Stand/Bars       | 77 x 62 x 44  | 30.3x24.4x17.3 | 41     | 90.3 |
|            |                  |               |                |        |      |