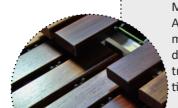

#### **Resonator Clamp System**

Vancore resonators are individually hand tuned and Vancore resonators are individually hand tuned and assembled using an exclusive mounting system. This system eliminates every kind of rattle. Unlike other resonators, welded or riveted, our system employs minimal contact technology, this eliminates potential problems.

#### Integrated Rail System

Our designers created a new and highly innovative concept to avoid the common and major problem with layers. On top of that, the barsuspension and layer are integrated. One solution, one unique concept!