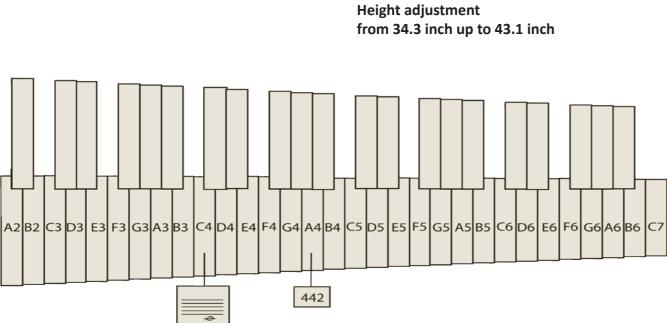

void the common and major problem with layers. On top of that, the barsuspension and layer are integrated. One solution, one unique concept!

#### Casters

All stands are equiped with double rolled casters for easy operation. Carefully choosed casters come with high grade bearings and brakes.

| Boxnumber  | Content          | Box Sizes     |                | Weight |      |
|------------|------------------|---------------|----------------|--------|------|
|            |                  | СМ            | INCH           | KG     | LBS  |
| Box 1 of 2 | Frame/Resonators | 114 x 85 x 48 | 44.1x32.7x18.1 | 64.9   | 143  |
| Box 2 of 2 | Stand/Bars       | 77 x 62 x 44  | 30.3x24.4x17.3 | 41     | 90.3 |
|            |                  |               |                |        |      |











Vancore Nederland b.v. Tolhuswei 7a - 9 8501 ZP JOURE - The Netherlands Tel: +31 513 415127 Email: info@vancore.nl

## www.vancore.com