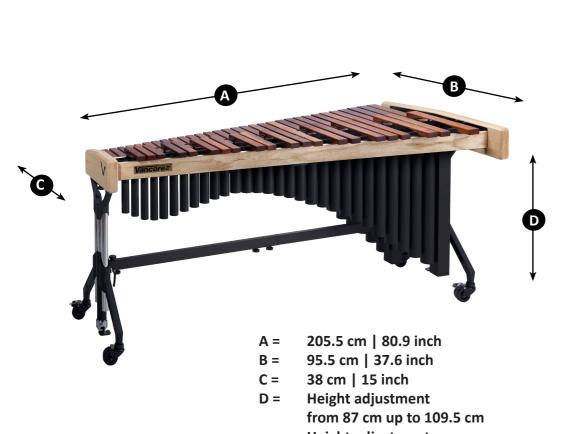

#### Endpieces

To realize stable and precise constructions, we use high grade steel, and European Ashwood components. Rails and endpiece are very carefully designed to make that perfect match.

> Height adjustable through our patented VCL System.

Lifting System | VCL

With just a 'press on the pedal' the height of the instrument can be easily adjusted. Comfort lifting resulting in a total free frame suspension, is realized by using durable gassprings ro create an optimum of playing comfort.