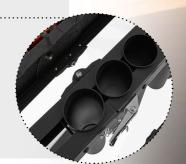

#### Casters

All stands are equiped with double rolled casters for easy operation. Carefully choosed casters come with high grade bearings and brakes.

**Resonator Clamp System** 

Vancore resonators are individually hand tuned and Vancore resonators are individually hand tuned and assembled using an exclusive mounting system. This system eliminates every kind of rattle. Unlike other resonators, welded or riveted, our system employs minimal contact technology, this eliminates potential problems.