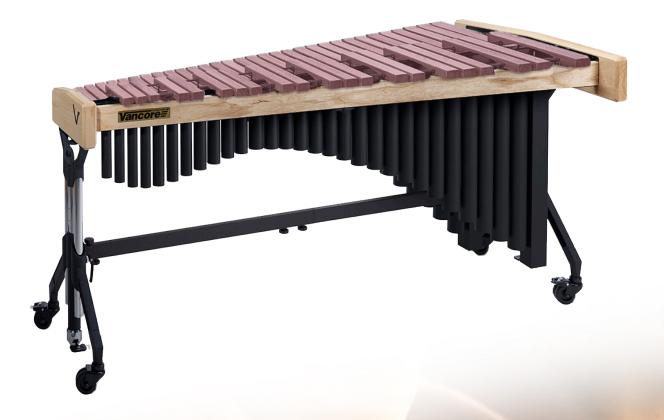

# Marimbas

**CCM 4003** 

4.3 octave A2 - C7 Vibercore Synthetic

# **Custom Classic Series**

With the greatest care, all our design skills and handtuned resonators, we select the best wood, to manufacture these series of percussion keyboard instruments. Featuring the finest in traditional craftsmanship, the very best and latest innovations in material and tuning technology, we present you these instruments. Rich and focused in tone, easy to transport and height adjustable through our patented VCL System. If the ultimate in sound and quality is what you search for, consider these Royal Series of mallet instruments.

## **Custom Classic Series 4000 Series**

Our 4000 series are designed for the 'gigging' marimba players. The frames, resonators and stands are modular and very easy to break down, transport and set-up. The unique 'step on the pedal' VCL System provides a total height adjustment in just seconds. The 4000 series marimbas are available with premium Honduran Rosewood, Concert Quality African Padouk or Vibercore Synthetic barsets.

To realize stable and precise constructions, we use high grade steel, and European Ashwood components. Rails and endpiece are very carefully designed to make that perfect match.

Height adjustable through our patented VCL System.

### Lifting System | VCL

With just a 'press on the pedal' the height of the instrument can be easily adjusted. Comfort lifting resulting in a total free frame suspension, is realized by using durable gassprings ro create an optimum of playing comfort.