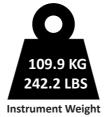

**Vancore Custom Classic 4000 series** the ultimate in sound and quality!

| Boxnumber  | Content          | Box Sizes     |                | Weight |      |
|------------|------------------|---------------|----------------|--------|------|
|            |                  | CM            | INCH           | KG     | LBS  |
| Box 1 of 2 | Frame/Resonators | 114 x 85 x 48 | 44.1x32.7x18.1 | 64.9   | 143  |
| Box 2 of 2 | Stand/Bars       | 77 x 62 x 44  | 30.3x24.4x17.3 | 45     | 99,2 |

## **PACKED WEIGHT & DIMENSIONS**