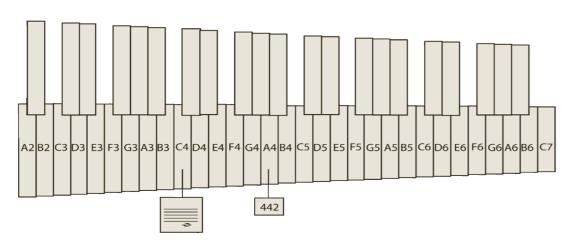

# Marimbas

**CCM 4003** 

4.3 octave A2 - C7 Vibercore Synthetic

# RANGE OVERVIEW