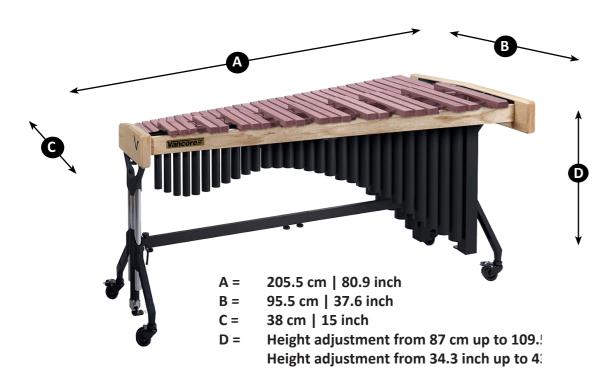

# Marimbas

**CCM 4003** 

4.3 octave A2 - C7 Vibercore Synthetic

## **Custom Classic Series 4000 Series**

Our 4000 series are designed for the 'gigging' marimba players. The frames, resonators and stands are modular and very easy to break down, transport and set-up. The unique 'step on the pedal' VCL System provides a total height adjustment in just seconds. The 4000 series marimbas are available with premium Honduran Rosewood, Concert Quality African Padouk or Vibercore Synthetic barsets.

To realize stable and precise constructions, we use high grade steel, and European Ashwood components. Rails and endpiece are very carefully designed to make that perfect match.

Height adjustable through our patented VCL System.

### Lifting System | VCL

With just a 'press on the pedal' the height of the instrument can be easily adjusted. Comfort lifting resulting in a total free frame suspension, is realized by using durable gassprings ro create an optimum of playing comfort.