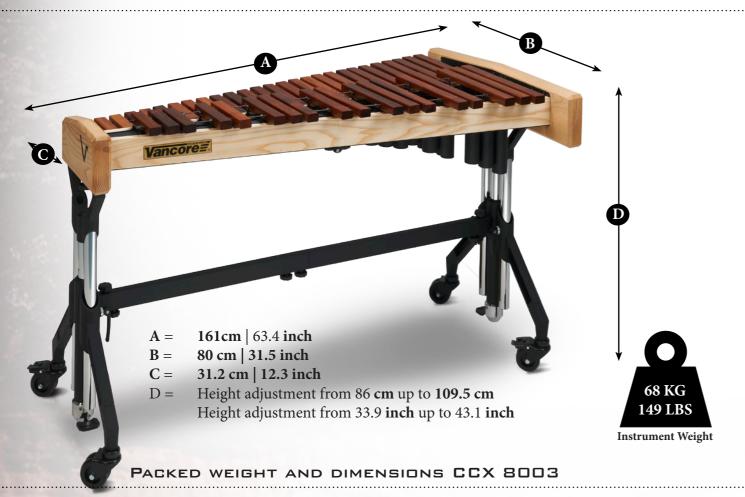

#### **DIMENSIONS & WEIGHT**

| Boxnumber  | Content          | Box Sizes |                | Weight |     |
|------------|------------------|-----------|----------------|--------|-----|
|            |                  | CM        | INCH           | KG     | LBS |
| Box 1 of 2 | Frame/Resonators | 85x60x41  | 33.5x23.6x16.1 | 42     | 92  |
| Box 2 of 2 | Stand/Bars       | 77x62x44  | 30.3x24.4x17.3 | 36     | 79  |

78 KG 171 LBS Total Packed Weight