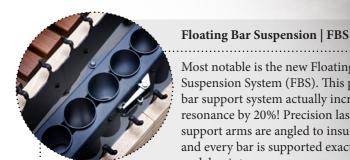

When only the best is good enough!

Most notable is the new Floating Bar Suspension System (FBS). This proprietary bar support system actually increases bar resonance by 20%! Precision laser cut bar support arms are angled to insure that each and every bar is supported exactly to the nodal point.