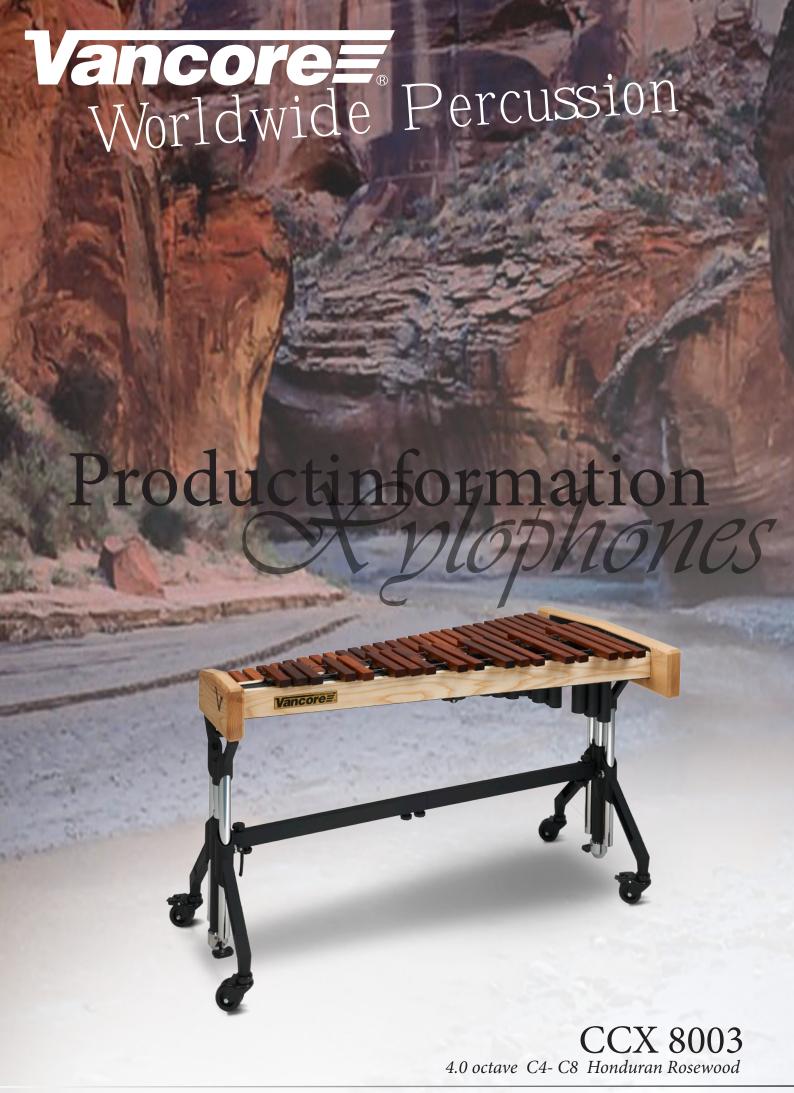

# Custom Classic Series 8000 Series | CCX 8003

The 8000 Series represent a professional line of xylophones, equipped with Premium Honduran Rosewood bars. These bars are precisely tuned (fundamental/fifth) for demanding orchestra and symphonic use. Frames are foldable and completed with our total suspension VCL set up, for 'in a second' height adjustment.

# Bars | Honduran Rosewood

Material: Selected Honduran Rosewood | Dalbergia Stevensoni

As a premium qualified manufacturor we use the best abvailable wood for manufacturing these premium marimbas. Carefull selection, dedicated drying procedures, CC drilling and shaping and precizly computer controlled tuningmethods are ingredients leading to a combination of perfection and skills.

Bar Sizes: 38x24 mm

To realize the most stable and precize construction, rails and endpiece

are very carefully designed to make that perfect match. All end pieces are made out of first choise solid Ash wood, carefully shaped and CC machined.